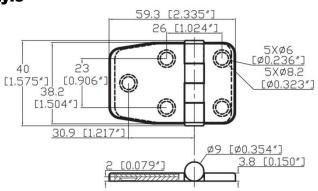

### **Barrel Up Style**

| Part No.      | Dimensions  | Screw Size |
|---------------|-------------|------------|
| GM-CH-A120652 | 38.2 x 59.3 | #8 or M4   |