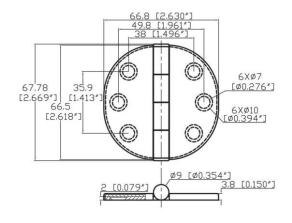

# **Barrel Up Style**

| Part No.      | Dimensions  | Screw Size |
|---------------|-------------|------------|
| GM-CH-A120654 | 66.5 x 66.8 | #10 or M5  |