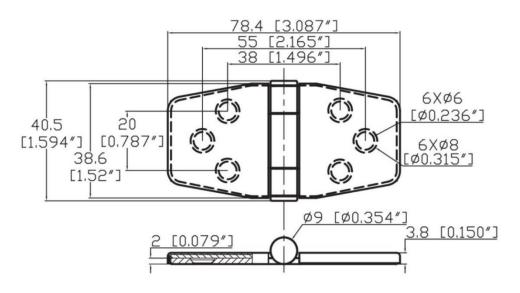

### **Barrel Up Style**

| Part No.      | Dimensions  | Screw Size |
|---------------|-------------|------------|
| GM-CH-J120655 | 38.6 x 78.4 | #8 or M4   |