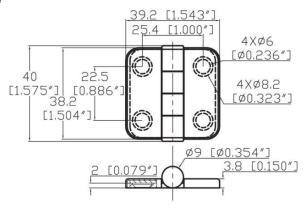

# **Barrel Up Style**

| Part No.      | Dimensions  | Screw Size |
|---------------|-------------|------------|
| GM-CH-A120652 | 38.2 x 39.2 | #8 or M4   |