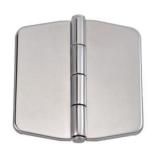

## **Centre Barrel Style**

| Part No.      | Dimensions  | Screw Size |
|---------------|-------------|------------|
| GM-CH-A120658 | 76.2 x 76.6 | #10 or M5  |