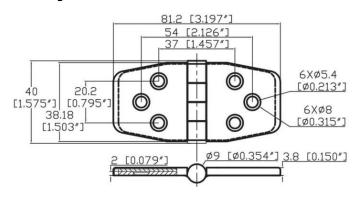

#### **Centre Barrel Style**

| Part No.      | Dimensions  | Screw Size |
|---------------|-------------|------------|
| GM-CH-A120656 | 38.2 x 81.2 | #8 or M4   |