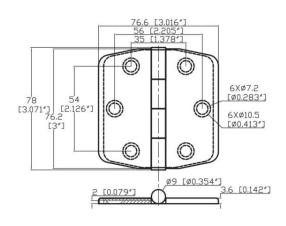

### **Barrel Up Style**

| Part No.      | Dimensions  | Screw Size |
|---------------|-------------|------------|
| GM-CH-A120653 | 76.2 x 76.6 | #10 or M5  |