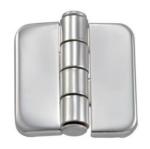

### **Barrel Up Style**

| Part No.      | Dimensions  | Screw Size |
|---------------|-------------|------------|
| GM-CH-A120653 | 76.2 x 76.6 | #10 or M5  |