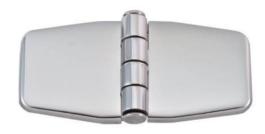

#### **Centre Barrel Style**

| Part No.      | Dimensions  | Screw Size |
|---------------|-------------|------------|
| GM-CH-A120656 | 38.2 x 81.2 | #8 or M4   |