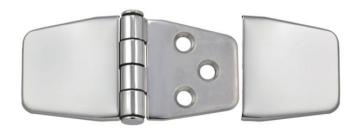

### **Barrel Up Style**

| Part No.      | Dimensions  | Screw Size |
|---------------|-------------|------------|
| GM-CH-J120655 | 38.6 x 78.4 | #8 or M4   |