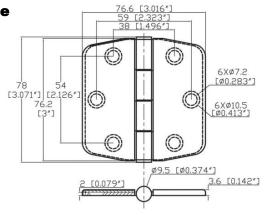

## **Centre Barrel Style**

| Part No.      | Dimensions  | Screw Size |
|---------------|-------------|------------|
| GM-CH-A120658 | 76.2 x 76.6 | #10 or M5  |